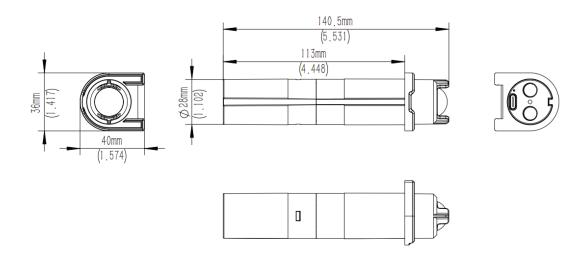

## **Specifications:**

| OTTOVAC Li-ion Battery |                                                                                                                                 |
|------------------------|---------------------------------------------------------------------------------------------------------------------------------|
| Туре                   | Li-ion 2000mAh / 7.4 V (2 x 3.7 V)                                                                                              |
| LxWxH                  | 5.53 x 1.57 x 1.41" (140.5 x 40 x 36mm)                                                                                         |
| Weight                 | 0.275 Lbs (0.125kg)                                                                                                             |
| Rated Capacity         | 2.0 Ah                                                                                                                          |
| Nominal Voltage        | 7.4 V                                                                                                                           |
| Charge Voltage         | 8.4 V                                                                                                                           |
| Charge Current         | 1000mA                                                                                                                          |
| Operating Temperature  | 32 - 115 °F (0 - 45°C) Charge /<br>-4 - 140°F (-20 - 60°C) Discharge                                                            |
| Rated Power            | 3A                                                                                                                              |
| Storage Temperature    | -40 - 257°F (-40°C - 125°C)                                                                                                     |
| Overcharge Protection  | 4.25 V                                                                                                                          |
| Features               | Overcharge / Over discharge / Over current protection                                                                           |
| Long Term Storage      | For storage over 3 months store in dry and cool place at 40 - 70°F (5 - 20°C) charged to 5.9 - 6.6 V (80% - 90% of full charge) |